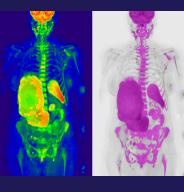

# **Monday 11 November 2024**

LEXICON STOCKHOLM, World Trade Centre, Klarabergsviadukten 70, Stockholm

**Society Corporate Supporters** 

BRACCO

This second edition Masterclass in Oncological Whole-Body MRI is a one-day workstation based teaching course which will provide a foundational understanding of this specialised technique, imaging optimisation and application for both disease detection and incidental findings in the setting of cancer screening. A focus on myeloma will also highlight patterns of disease.

The comparative value of utilising WB-MRI for the detection of breast and prostate cancer will be demonstrated, along with its use for response assessment in bone disease. Our expert faculty have extensive clinical knowledge and experience of WB-MRI, and delegates will benefit from mentored hands-on case-based learning with individual workstations. Between 35-40 brand new cases will be reviewed, each chosen to illustrate specific learning points, all summarised in a detailed workbook to use on the day and take home!